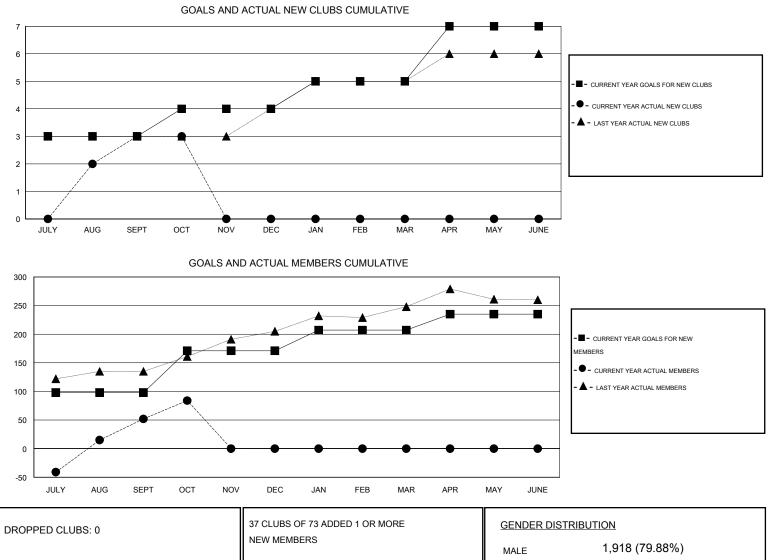

## GMT: NAZMUL HAQUE

| GMT: NAZMUL HAQUE |                  | LOCATIO           | NDIA             |                  | (                     |                    |                                     |                    |                  |  |
|-------------------|------------------|-------------------|------------------|------------------|-----------------------|--------------------|-------------------------------------|--------------------|------------------|--|
|                   |                  | Clubs             |                  |                  | Members               |                    |                                     |                    |                  |  |
|                   | RESU             | LTS FOR 2016-2017 |                  |                  | RESULTS FOR 2016-2017 |                    |                                     |                    |                  |  |
| QUARTER           | NEW CLUB<br>GOAL | NEW CLUBS         | DROPPED<br>CLUBS | NET<br>GAIN/LOSS | QUARTER               | NEW MEMBER<br>GOAL | CHARTER AND<br>NEW MEMBERS<br>ADDED | DROPPED<br>MEMBERS | NET<br>GAIN/LOSS |  |
| JULY/AUG/SEPT     | 3                | 3                 | 0                | 3                | JULY/AUG/SEPT         | 98                 | 146                                 | 94                 | 52               |  |
| OCT/NOV/DEC       | 1                | 0                 | 0                | 0                | OCT/NOV/DEC           | 73                 | 35                                  | 3                  | 32               |  |
| JAN/FEB/MAR       | 1                | 0                 | 0                | 0                | JAN/FEB/MAR           | 36                 | 0                                   | 0                  | 0                |  |
| APR/MAY/JUNE      | 2                | 0                 | 0                | 0                | APR/MAY/JUNE          | 28                 | 0                                   | 0                  | 0                |  |